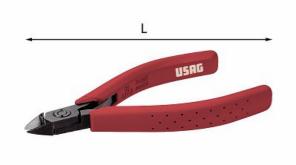

# **COMPACT CUTTING NIPPERS WITH FLUSH CUTTING EDGE**

## 022/3

ISO 9654 ASME B107.500

- Rounded jaws
- Leaf interchangeable springs
- Ergonomic ABS grip, resistant to oil and solvants
- Ultra compact model for miniaturized electronic components
- High cutting performance and easy handling with the new ogival thinned shape

CuNi capacity (mm)

Ø 0,1-1,3

### **Family details**

| Code      | axb mm   | L mm | 🋔 Weight gr |   |
|-----------|----------|------|-------------|---|
| U00220003 | 9,5x10,5 | 110  | 60          | 1 |